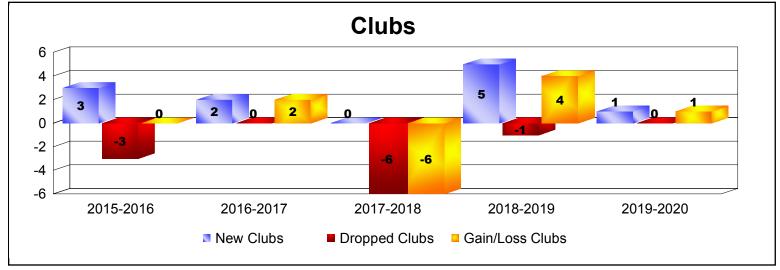

District LA 3

As of December 2019 Cumulative

| Year      | New<br>Clubs | Dropped<br>Clubs | Gain/<br>Loss<br>Clubs | New<br>Members | Charter<br>Members | Reinstate<br>Members | Transfer<br>Members | Total<br>Member<br>Added | Total<br>Members<br>Dropped | Gain/<br>Loss<br>Members |
|-----------|--------------|------------------|------------------------|----------------|--------------------|----------------------|---------------------|--------------------------|-----------------------------|--------------------------|
| 2015-2016 | 3            | -3               | 0                      | 182            | 83                 | 13                   | 5                   | 283                      | -255                        | 28                       |
| 2016-2017 | 2            | 0                | 2                      | 225            | 70                 | 50                   | 3                   | 348                      | -212                        | 136                      |
| 2017-2018 | 0            | -6               | -6                     | 108            | 2                  | 2                    | 9                   | 121                      | -330                        | -209                     |
| 2018-2019 | 5            | -1               | 4                      | 157            | 150                | 1                    | 3                   | 311                      | -178                        | 133                      |
| 2019-2020 | 1            | 0                | 1                      | 57             | 24                 | 7                    | 2                   | 90                       | -152                        | -62                      |
| Average   | 2            | -2               | 0                      | 146            | 66                 | 15                   | 4                   | 231                      | -225                        | 5                        |