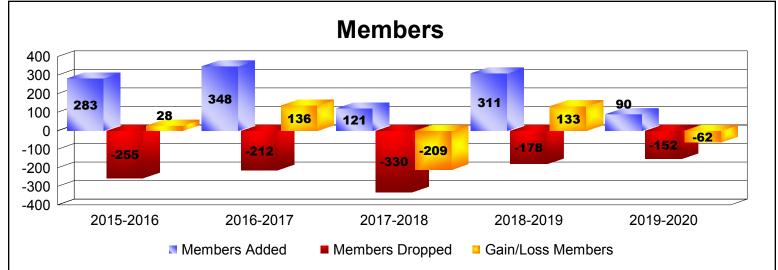

District LA 3

As of December 2019 Cumulative

| Year      | New<br>Clubs | Dropped<br>Clubs | Gain/<br>Loss<br>Clubs | New<br>Members | Charter<br>Members | Reinstate<br>Members | Transfer<br>Members | Total<br>Member<br>Added | Total<br>Members<br>Dropped | Gain/<br>Loss<br>Members |
|-----------|--------------|------------------|------------------------|----------------|--------------------|----------------------|---------------------|--------------------------|-----------------------------|--------------------------|
| 2015-2016 | 3            | -3               | 0                      | 182            | 83                 | 13                   | 5                   | 283                      | -255                        | 28                       |
| 2016-2017 | 2            | 0                | 2                      | 225            | 70                 | 50                   | 3                   | 348                      | -212                        | 136                      |
| 2017-2018 | 0            | -6               | -6                     | 108            | 2                  | 2                    | 9                   | 121                      | -330                        | -209                     |
| 2018-2019 | 5            | -1               | 4                      | 157            | 150                | 1                    | 3                   | 311                      | -178                        | 133                      |
| 2019-2020 | 1            | 0                | 1                      | 57             | 24                 | 7                    | 2                   | 90                       | -152                        | -62                      |
| Average   | 2            | -2               | 0                      | 146            | 66                 | 15                   | 4                   | 231                      | -225                        | 5                        |